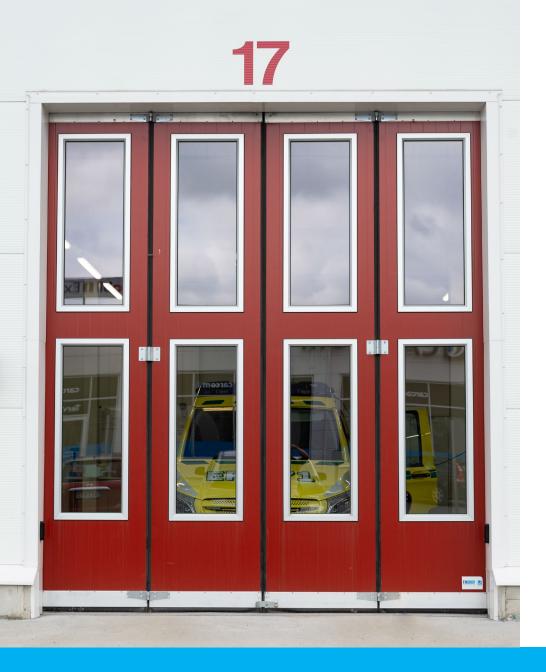

# **FINDOOR CONFIGURATIONS**

#### SIZES | PANELS | WINDOWS | MAN DOORS

Not every building is built the same and **FINDOOR** can be customized for your building.

- Doors can be customized with sizes up to 16 m wide and 10 m tall.
- A FINDOOR man door can be placed right in the industrial door for easy access
- Installation as quick as 1.5 hours
- In-swing and out-swing doors allow for more flexibility and do not take up extra space.
- Can be installed on concrete, steel and wood buildings
- FINDOOR has the ability to be installed with limited headroom. In some cases only 10 cm are needed.
- PANELS: 2,3,4,5,6,7,8
  - Electric Operators can be used with 2,3,& 4 panel doors.
  - Chain Operators are required for 5,6,7, & 8 panel doors.