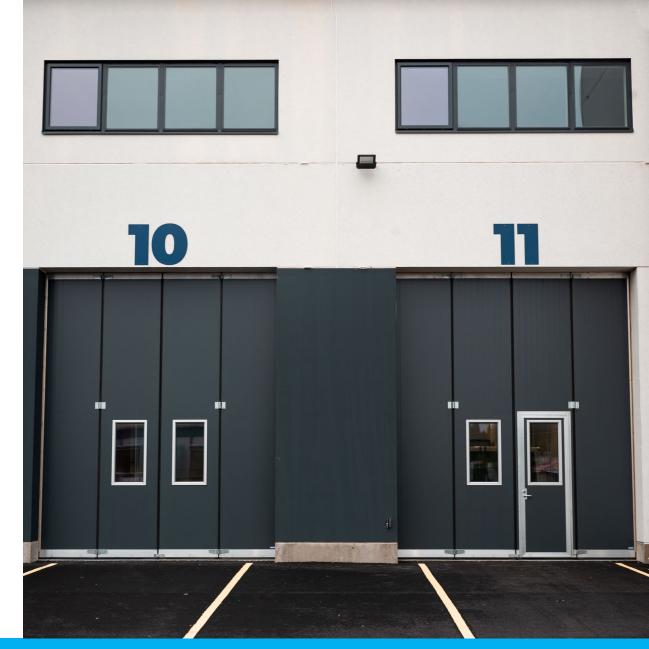

#### SIZES | PANELS | WINDOWS | MAN DOORS

Not every building is built the same and **FINDOOR** can be customized for your building.

- Doors can be customized with sizes up to 16 m wide and 10 m tall.
- A FINDOOR man door can be placed right in the industrial door for easy access
- Installation as quick as 1.5 hours
- In-swing and out-swing doors allow for more flexibility and do not take up extra space.
- Can be installed on concrete, steel and wood buildings
- FINDOOR has the ability to be installed with limited headroom. In some cases only 10 cm are needed.
- PANELS: 2,3,4,5,6,7,8
  - Electric Operators can be used with 2,3,& 4 panel doors.
  - Chain Operators are required for 5,6,7, & 8 panel doors.

### **PERFECT FOR:**

Agricultural Buildings | Dairy Farms | Barns | Shops | Airplane Hangers | Warehouses | Car Washes | Dealerships | Auto Shops | Fire Stations | Loading Facilities | Fabrication Shops | Emergency Response Buildings | Commercial Buildings | Industrial Buildings | Many More!