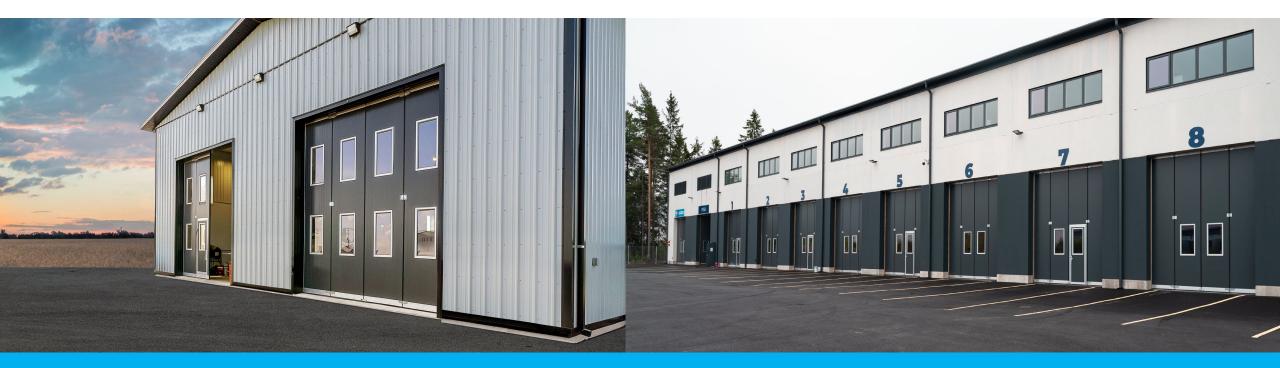

#### SIZES | PANELS | WINDOWS | MAN DOORS

Not every building is built the same and **FINDOOR** can be customized for your building.

- Doors can be customized with sizes up to 16 m wide and 10 m tall.
- A FINDOOR man door can be placed right in the industrial door for easy access
- Installation as quick as 1.5 hours
- In-swing and out-swing doors allow for more flexibility and do not take up extra space.
- Can be installed on concrete, steel and wood buildings
- FINDOOR has the ability to be installed with limited headroom. In some cases only 10 cm are needed.
- PANELS: 2,3,4,5,6,7,8
  - Electric Operators can be used with 2,3,& 4 panel doors.
  - Chain Operators are required for 5,6,7, & 8 panel doors.

# **ELECTRIC OPERATORS**

FINDOOR doors can also be operated with a wireless remote control. One remote control can open or close 1-4 doors simultaneously.

The flexible in-swing and outswing doors provide full access to the entrance and do not take up any addition space when fully opened.