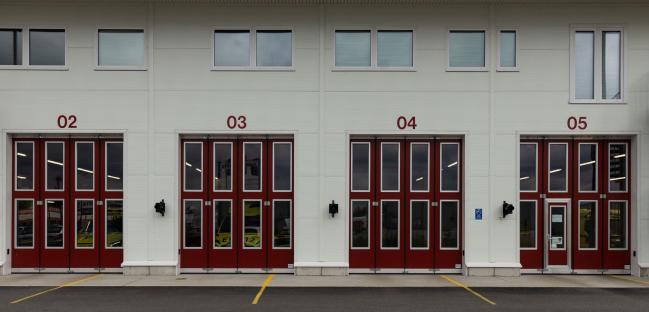

# **FINDOOR CONFIGURATIONS**

#### SIZES | PANELS | WINDOWS | MAN DOORS

Not every building is built the same and **FINDOOR** can be customized for your building.

- Doors can be customized with sizes up to 16 m wide and 10 m tall.
- A FINDOOR man door can be placed right in the industrial door for easy access
- Installation as quick as 1.5 hours
- In-swing and out-swing doors allow for more flexibility and do not take up extra space.
- Can be installed on concrete, steel and wood buildings
- FINDOOR has the ability to be installed with limited headroom. In some cases only 10 cm are needed.
- PANELS: 2,3,4,5,6,7,8
  - Electric Operators can be used with 2,3,& 4 panel doors.
  - Chain Operators are required for 5,6,7, & 8 panel doors.