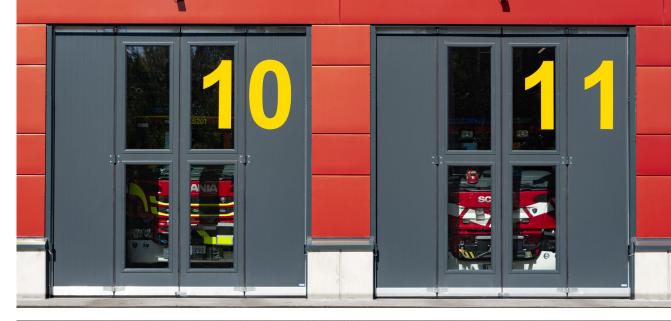

# **FINDOOR CONFIGURATIONS**

#### SIZES | PANELS | WINDOWS | MAN DOORS

Not every building is built the same and **FINDOOR** can be customized for your building.

- Doors can be customized with sizes up to 16 m wide and 10 m tall.
- A FINDOOR man door can be placed right in the industrial door for easy access
- Installation as quick as 1.5 hours
- In-swing and out-swing doors allow for more flexibility and do not take up extra space.
- Can be installed on concrete, steel and wood buildings
- FINDOOR has the ability to be installed with limited headroom. In some cases only 10 cm are needed.
- PANELS: 2,3,4,5,6,7,8
  - Electric Operators can be used with 2,3,& 4 panel doors.
  - Chain Operators are required for 5,6,7, & 8 panel doors.