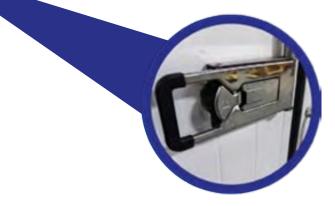

#### LATCH MECHANISM

• The **FINDOOR** Latch Mechanism ensures that the door is secured.

#### **EASY GRIP STAINLESS STEEL HANDLES**

• Easy to open. Easy to close. Built to last for decades.

The FINDOOR revolutionary access solution is perfect for any agricultural, industrial or commercial building. Once installed, it will remain functional and hassle free for decades.