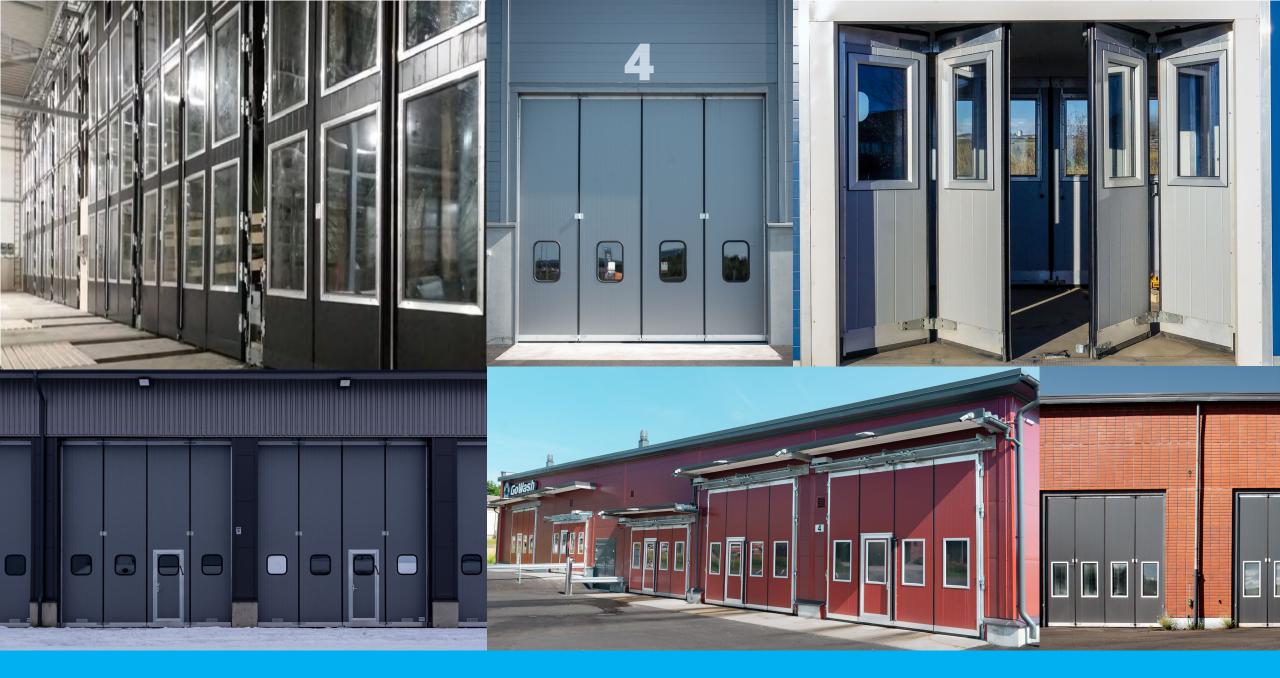

## **FINDOOR COLORS**

We use Colorcoat<sup>®</sup> SDP 50 for our standard colors, which is a high build pre-finished steal product that has been used on countless projects worldwide. This paint provides a more durable alternative to PVDF (Pvf2) with comparable aesthetic performance. The Colorcoat<sup>®</sup> brand provides the recognised mark of quality and expertise from Tata Steel. Encompassing over fifty years of innovation, strict testing procedures and manufacturing excellence

### **CUSTOMIZABLE DOORS**