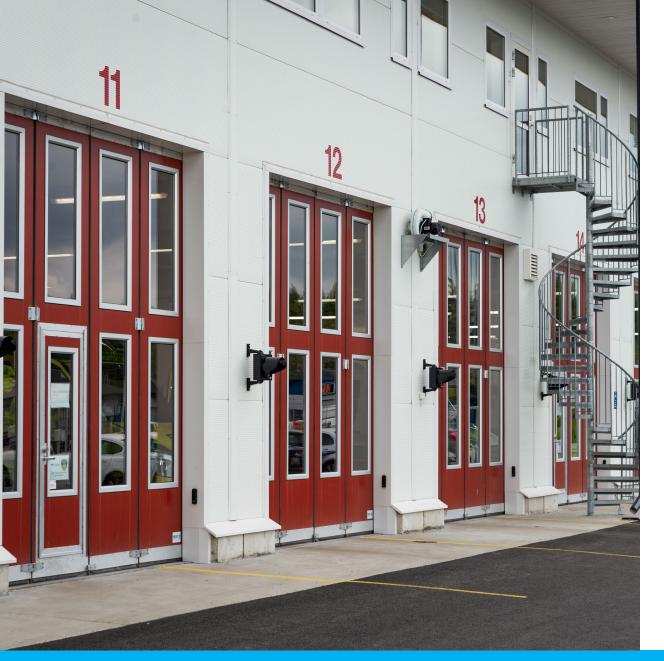

#### SIZES | PANELS | WINDOWS | MAN DOORS

Not every building is built the same and **FINDOOR** can be customized for your building.

- Doors can be customized with sizes up to 16 m wide and 10 m tall.
- A FINDOOR man door can be placed right in the industrial door for easy access
- Installation as quick as 1.5 hours
- In-swing and out-swing doors allow for more flexibility and do not take up extra space.
- Can be installed on concrete, steel and wood buildings
- FINDOOR has the ability to be installed with limited headroom. In some cases only 10 cm are needed.
- PANELS: 2,3,4,5,6,7,8
  - Electric Operators can be used with 2,3,& 4 panel doors.
  - Chain Operators are required for 5,6,7, & 8 panel doors.

### **CUSTOMIZABLE DOORS**