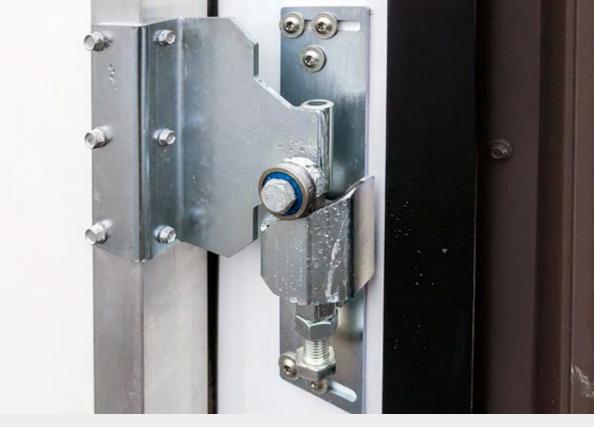

#### LIFTING STEEL HINGES

- The lifting hinges ensure that the weather stripping seal has minimum wear on the ground.
- Hinges will remain rust free and functional with minimal maintenance for decades.