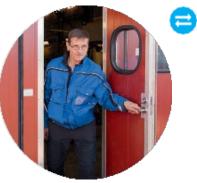

#### ENERGY EFFICIENT

Tight seal allows for minimal outside air and light to enter
Lower (better) U-Factor

SAFETY • Safe to use, no pinch points betweensections.

#### **DOOR PANEL CONSTRUCTION:**

- 26 Gauge steel panels epoxied to high density poly iso insulation providing R-12.5 value and a lower U-Value than overhead, bi-fold or sliding doors.
- Superior construction means strength, keeping weather out and keeping the inside of your building safe.