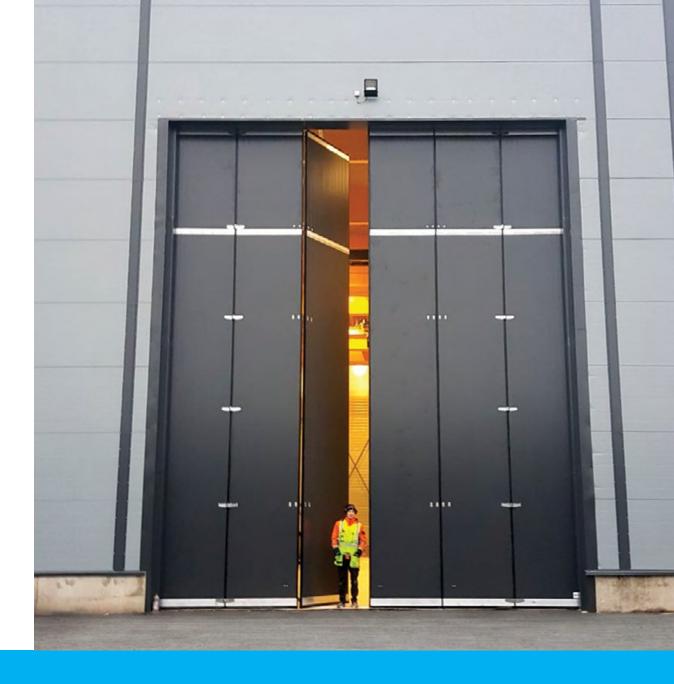

#### SIZES | PANELS | WINDOWS | MAN DOORS

Not every building is built the same and **FINDOOR** can be customized for your building.

- Doors can be customized with sizes up to 16 m wide and 10 m tall.
- A FINDOOR man door can be placed right in the industrial door for easy access
- Installation as quick as 1.5 hours
- In-swing and out-swing doors allow for more flexibility and do not take up extra space.
- Can be installed on concrete, steel and wood buildings
- FINDOOR has the ability to be installed with limited headroom. In some cases only 10 cm are needed.
- PANELS: 2,3,4,5,6,7,8
  - Electric Operators can be used with 2,3,& 4 panel doors.
  - Chain Operators are required for 5,6,7, & 8 panel doors.

# **ELECTRIC OPERATORS**

FINDOOR doors can also be operated with a wireless remote control. One remote control can open or close 1-4 doors simultaneously.

The flexible in-swing and outswing doors provide full access to the entrance and do not take up any addition space when fully opened.