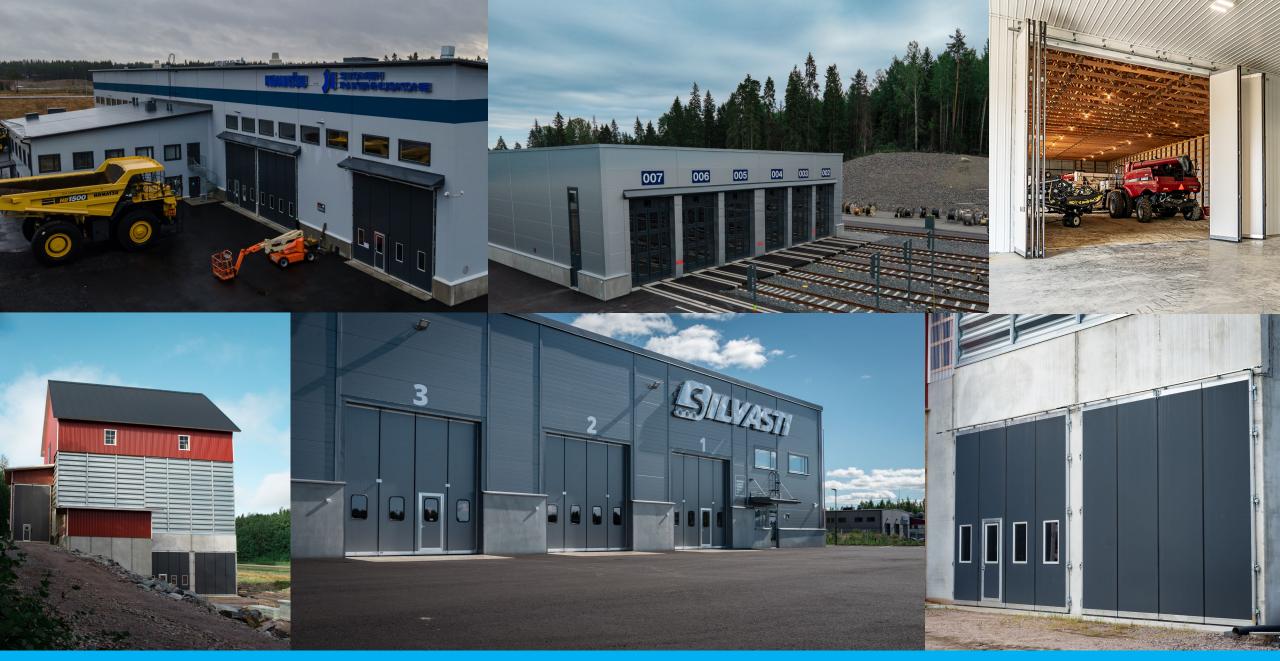

### THE PERFECT SOLUTION FOR ANY BUILDING. AGRICULTURE | COMMERCIAL | INDUSTRIAL

In less than 30 years, FINDOOR has been integrated throughout buildings around the world, thanks to their unique design and proven durability.

Created in Finland, there have been over 40,000 installations in both Europe and North America with minimal service calls every year, making FINDOOR the leading manufacturer of folding doors.

No chains, springs or bulky rails. This means fewer moving parts and less that can go wrong.

### **PERFECT FOR:**

Agricultural Buildings | Dairy Farms | Barns | Shops | Airplane Hangers | Warehouses | Car Washes | Dealerships | Auto Shops | Fire Stations | Loading Facilities | Fabrication Shops | Emergency Response Buildings | Commercial Buildings | Industrial Buildings | Many More!