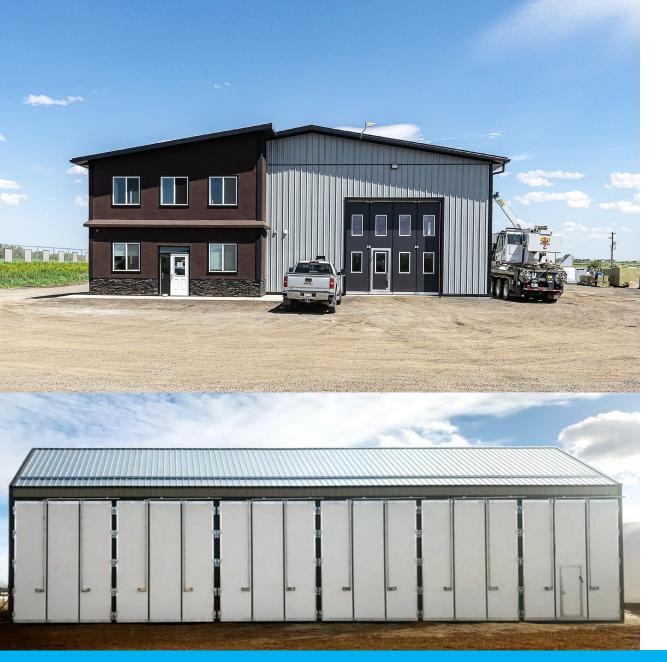

### THE PERFECT SOLUTION FOR ANY BUILDING. AGRICULTURE | COMMERCIAL | INDUSTRIAL

In less than 30 years, FINDOOR has been integrated throughout buildings around the world, thanks to their unique design and proven durability.

### **PERFECT FOR:**

Agricultural Buildings | Dairy Farms | Barns | Shops | Airplane Hangers | Warehouses | Car Washes | Dealerships | Auto Shops | Fire Stations | Loading Facilities | Fabrication Shops | Emergency Response Buildings | Commercial Buildings | Industrial Buildings | Many More!